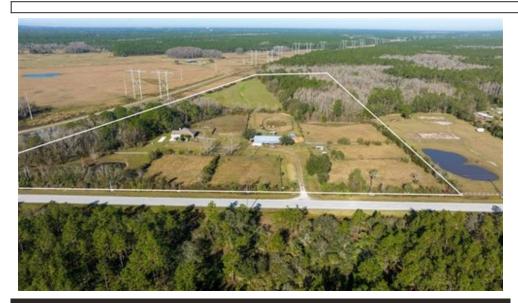

## 1690-1700 S State Road 415, New Smyrna Beach, FL 32168

- Beds: 3 | Baths: 2 Full
- MLS #: 06078517
- Single Family | 1,728 ft<sup>2</sup> | Lot: 23.68 acres
- More Info: 1690-1700SStateRoad415.IsForSale.com

Donna Concannon NSB Luxury & Lifestyle Group (386) 235-8588 (Donna) (386) 453-6017 (David) Donna@NSBHOMES.COM https://www.nsbhomes.com/staff/donnaconcannon

NSB HOMES

generously sized and the Primary suite includes an ensuite bathroom with double sinks and dual closets. The home has a large screened and covered patio that is great for outdoor entertaining and spectacular sunsets with a fenced backyard, perfect for your pets. It is surrounded by lush landscaping and mature trees, providing a serene and private setting. This picturesque property is situated in a TERRIFIC LOCATION, close to schools, shopping centers, restaurants and airports. New Smyrna's white sand beaches are just minutes away, making it the perfect spot to enjoy the Florida Lifestyle. All information contained herein deemed to be accurate but to be verified by purchaser.